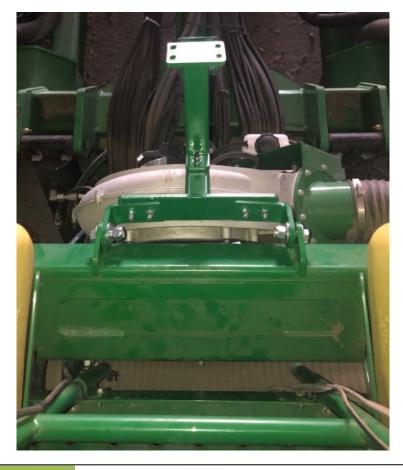

#### Refer to Figures 2 & 3

- 3. Once bolts have been loosely installed, take mount to planter and install GPS bent Mount Brackets (LANGPS003) to tabs on angled box tube. Use 2 of the 5/8" x 2" Gr. 5 bolts (LAN26B00), 4 of the 5/8" flat washers (LANFWS57), and 2 5/8" Nyloc nuts (LAN1626000).
- 4. Swing GPS Adaptor Mount up and attach GPS Cross Mount (LANGPS002) to round tube on railing. Use 2 Steel U-Bolts (LANFH1KRP) with 4 of the 3/8" flat washers (LANFWS53) and 4 of the 3/8" Nyloc nuts (LAN1618000).

#### Figure 2