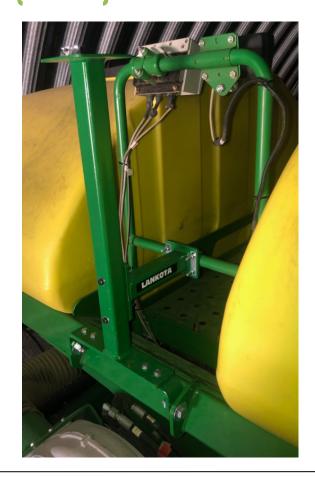

#### Refer to Figure 4 & 5

- 5. Once you have GPS Adaptor Mount centered and in place, tighten all hardware to lock mount in place.
- Lastly, mount Starfire Deluxe Shroud Mount (LANGPS8119) on top of Planter GPS Upright Mount (LANGPS001). Use 5/16" x 0.75" Gr. 5 bolt (LANB203), 5/16" SAE Flat Washer (LANFWS52), and 5/16" - 18 Gr. 5 Top Lock nut (REDKRJ8). When all hardware are in place, tighten to secure mount.