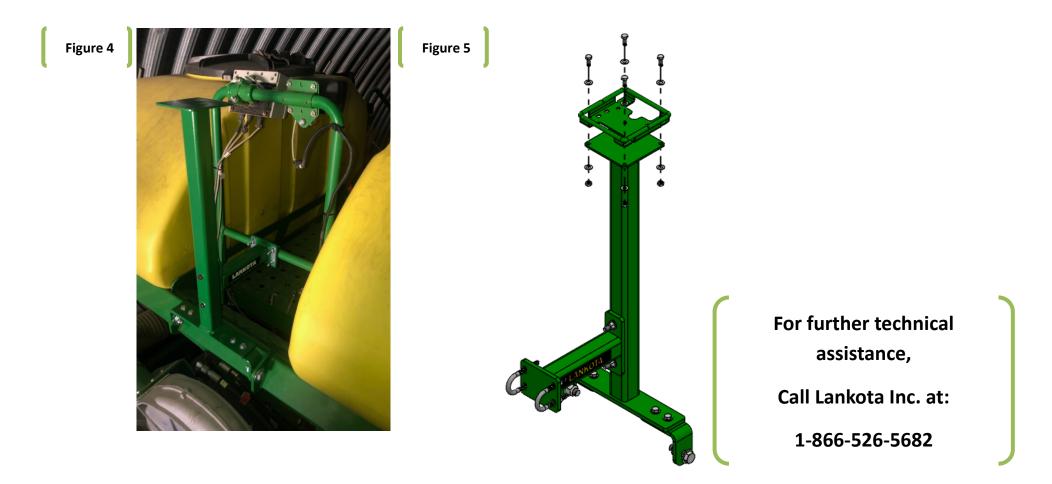

#### Refer to Figure 4 & 5

- 5. Once you have GPS Adaptor Mount centered and in place, tighten all hardware to lock mount in place.
- Lastly, mount Starfire Deluxe Shroud Mount (LANGPS8119) on top of Planter GPS Upright Mount (LANGPS001). Use 5/16" x 0.75" Gr. 5 bolt (LANB203), 5/16" SAE Flat Washer (LANFWS52), and 5/16" - 18 Gr. 5 Top Lock nut (REDKRJ8). When all hardware are in place, tighten to secure mount.