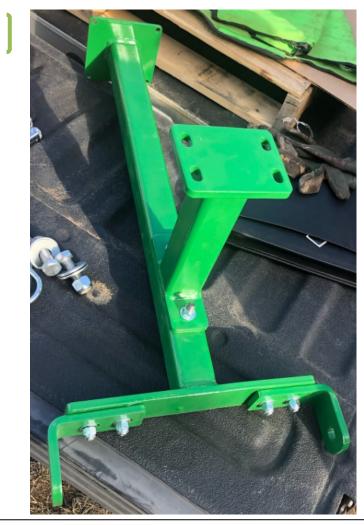

#### Refer to Figures 1

- 1. Loosely assemble both Bent Mount Brackets (LANGPS003) to the bottom of the GPS Upright Mount (LANGPS001) using 4 of the 3/8" x 1.5" bolts (REDB306), 8 of the 3/8" flat washers (LANFWS53), and 4 of the 3/8" Nyloc nuts (LAN1618000).
- 2. Next, loosely assemble GPS Cross Mount (LANGPS002) to Upright Mount (LANGPS001) using 2 of the 3/8" x 3.5" Gr. 5 bolts (LANFB314), 4 of the 3/8" flat washers (LANFWS53), and 2 of the 3/8" Nyloc nuts (LAN1618000).

Figure 1