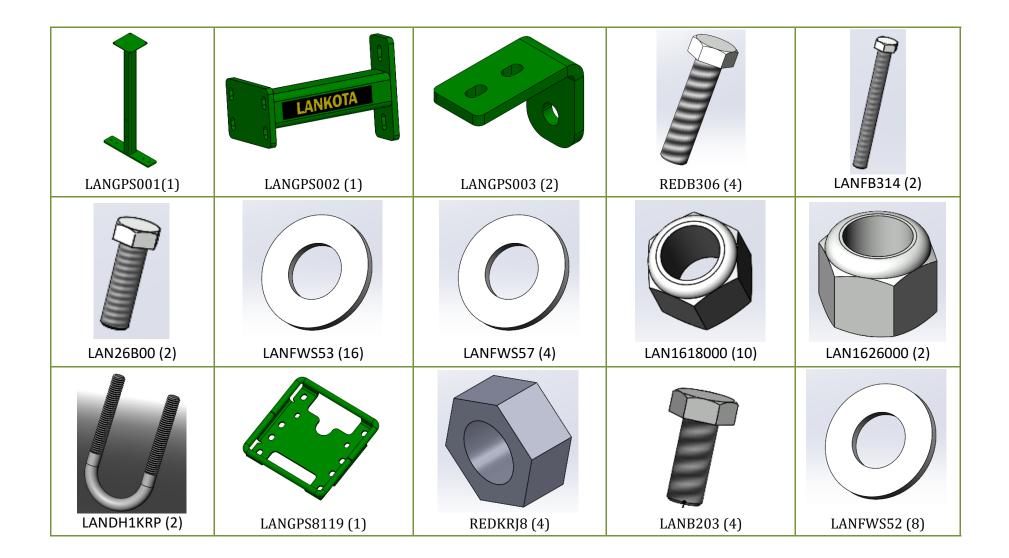

### Numerical Parts List

| Part Numbers | Description                    | Qty |
|--------------|--------------------------------|-----|
| LANGPS001    | Planter GPS Upright Mount      | 1   |
| LANGPS002    | Planter GPS Cross Mount        | 1   |
| LANGPS003    | Planter GPS Bent Mount Bracket | 2   |
| REDB306      | HHCS—3/8" X 1.5" GR. 5 Bolt    | 4   |
| LANFB314     | HHCS—3/8" X 3.5" GR. 5 Bolt    | 2   |
| LAN26B00     | HHCS—5/8" X 2" GR. 5 Bolt      | 2   |
| LANFWS53     | SAE FLAT WASHER 3/8"           | 16  |
| LANFWS57     | SAE FLAT WASHER 5/8"           | 4   |
| LAN1618000   | NYLOC NUT 3/8"-16 GR. 5        | 10  |
| LAN1626000   | NYLOC NUT 5/8"-11 GR. 5        | 2   |
| LANFH1KRP    | Steel U-Bolt                   | 2   |
| LANGPS8119   | Starfire Deluxe Shroud Mount   | 1   |
| REDKRJ8      | TOP LOCK 5/16"-18 GR.5 NUT     | 4   |
| LANB203      | HHCS-5/16" X 0.75" GR.5 Bolt   | 4   |
| LANFWS52     | SAE FLAT WASHER 5/16"          | 8   |

#### Pictorial Parts List