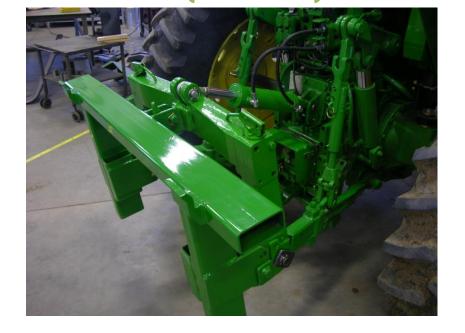

#### Refer to Figure 1

- 1. Stand head mover on legs
- 2. Lower 3 point down and align arms with desired hole.
- 3. Secure with Pins (LANRED1000-3PT-0020Z) and Lynch Pins (RED21940).
- 4. Position and secure top link adjusting arm as needed using Pin (RED21270) and (RED21940) Lynch Pins.
- 5. If using a quick hitch install pins and pick up with quick hitch.

Note: Figure 1 is shown with Cylinder Option (LAN95270CYL)

Figure 1

For further technical information you may contact:

Lankota Inc.:

1-866-526-5682