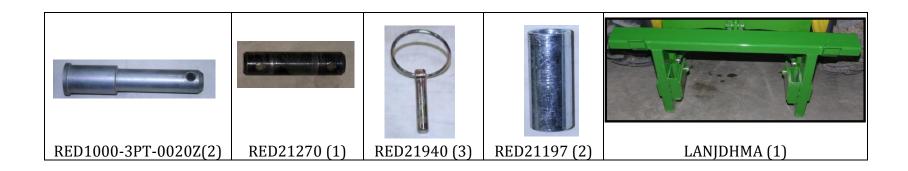

#### Numerical Parts List

| Part Numbers                 | Description      | Quantity |
|------------------------------|------------------|----------|
| LANJDHMA                     | Head Mover       | 1        |
| RED1000-3PT-0020Z*           | Pins             | 2        |
| RED21270*                    | Pin              | 1        |
| RED21940*                    | Lynch Pins       | 3        |
| RED21197*                    | 3- Point Bushing | 2        |
| *included in bag of hardware |                  |          |

#### Pictorial Parts List