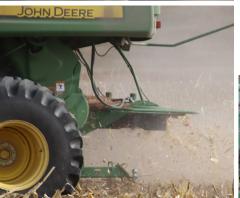

The Lankota Tailboard Spinner is a completely assembled tailboard spinner with bottom blades and top tailboard cups. The kit contains all the galvanized steel cover plates and poly, fully assembled and ready to go. The Lankota Tailboard Covers will extend the life of the factory poly tailboard spinner and provide improved durability.

## TAILBOARD SPINNER