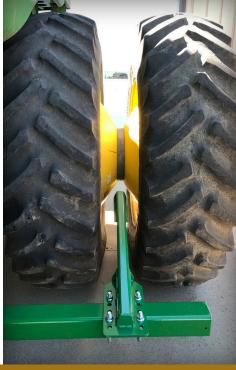

## COMBINE MUD SCRAPERS

Lankota's Combine Mud Scraper System will keep your combine's front duals clean in muddy field conditions. The rugged, simple design allows for quick & easy "bolt on" installation, along with acres of continuing durability. Currently available for all John Deere® STS combines.