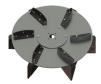

The Lankota Tailboard Spinner is a completely assembled tailboard spinner with bottom blades and top tailboard cups. The kit contains all the galvanized steel cover plates and poly, fully assembled and ready to go. The Lankota Tailboard Covers will extend the life of the factory poly tailboard spinner and provide improved durability.

## TAILBOARD SPINNER