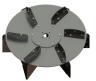

The Lankota Tailboard Spinner is a completely assembled tailboard spinner with bottom blades and top tailboard cups. The kit contains all the galvanized steel cover plates and poly, fully assembled and ready to go. The Lankota Tailboard Covers will extend the life of the factory poly tailboard spinner and provide improved durability.

## TAILBOARD SPINNER