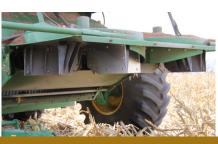

## COMBINE MUD SCRAPERS

Lankota's Combine Mud Scraper System will keep your combine's front duals clean in muddy field conditions. The rugged, simple design allows for quick & easy "bolt on" installation, along with acres of continuing durability. Currently available for all John Deere® STS combines.