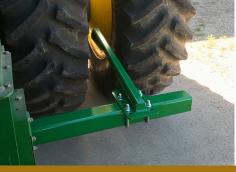

## COMBINE MUD SCRAPERS

Lankota's Combine Mud Scraper System will keep your combine's front duals clean in muddy field conditions. The rugged, simple design allows for quick & easy "bolt on" installation, along with acres of continuing durability. Currently available for all John Deere® STS combines.