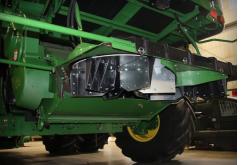

The Lankota Tailboard Spinner is a completely assembled tailboard spinner with bottom blades and top tailboard cups. The kit contains all the galvanized steel cover plates and poly, fully assembled and ready to go. The Lankota Tailboard Covers will extend the life of the factory poly tailboard spinner and provide improved durability.

## TAILBOARD SPINNER