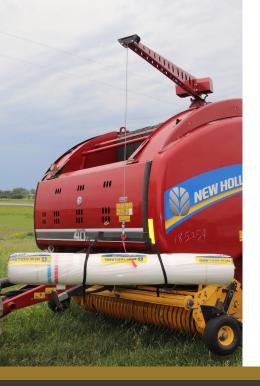

۰

866.526.5682 605.352.4550 270 West Park Ave. Huron, SD 57350 💮 www.lankota.com

Use the Lankota Net Wrap Assist system to eliminate the backbreaking job of loading net wrap into your CNH® baler. Using 12 Volt DC power from the tractor, winch net wrap into place with the push of a button. Easily and safely getting you back in the seat for more baling. Load a roll of net wrap in the storage compartment in the rear of the baler or effortlessly swing the lift assist arm to the front of the baler and load a roll in the wrapping chamber. You can also use the lift assist arm to load a roll into the top storage chamber on the front of the baler allowing you to carry two rolls for later use.