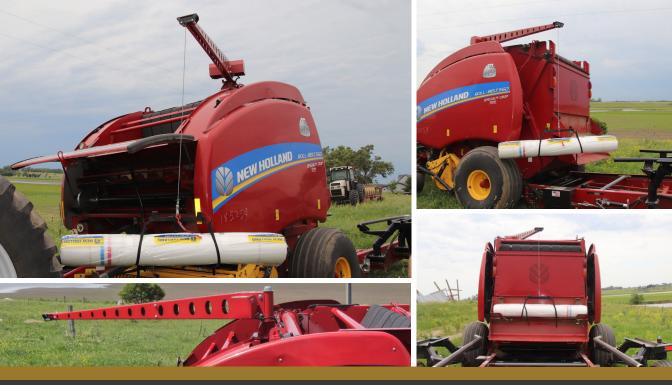

۰

866.526.5682 605.352.4550 270 West Park Ave. Huron, SD 57350 💮 www.lankota.com

Use the Lankota Net Wrap Assist system to eliminate the backbreaking job of loading net wrap into your CNH® baler. Using 12 Volt DC power from the tractor, winch net wrap into place with the push of a button. Easily and safely getting you back in the seat for more baling. Load a roll of net wrap in the storage compartment in the rear of the baler or effortlessly swing the lift assist arm to the front of the baler and load a roll in the wrapping chamber. You can also use the lift assist arm to load a roll into the top storage chamber on the front of the baler allowing you to carry two rolls for later use.