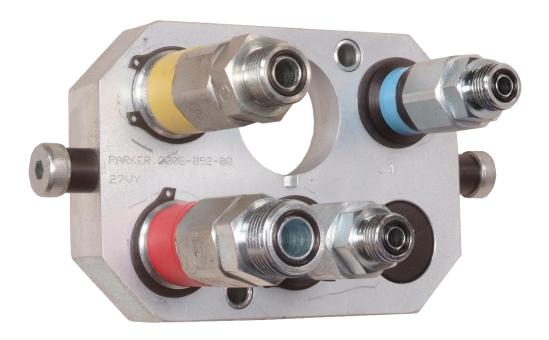

## LAN166997 Installation Instructions

Coupler Block with Couplers for Reel Drive, Reel Fore, Reel Aft and Reel Return