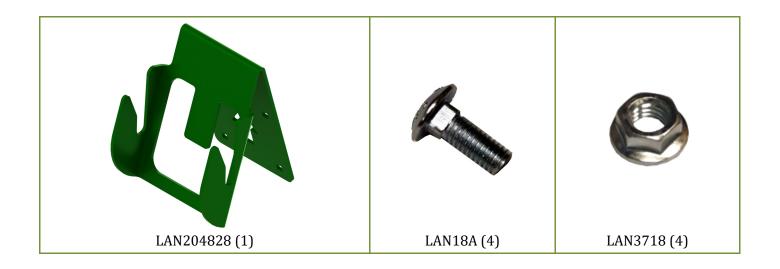

### Numerical Parts List

| Part Numbers | Description                  | Qty |
|--------------|------------------------------|-----|
| LAN204828BLK | Black Bracket                | 1   |
| LAN18A       | 3/8"-16 x 1.0" Carriage Bolt | 4   |
| LAN3718      | 3/8"-16 Serrated Flange Nut  | 4   |

### Pictorial Parts List