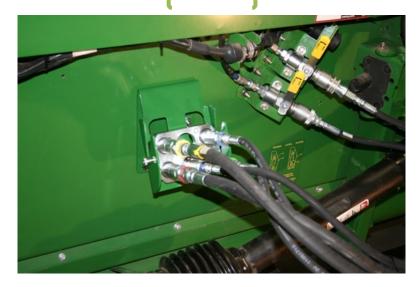

#### Refer to Figures 1 & 2

- 1. On the left side of the feeder house opening locate a spot 24" from the feeder house opening and 12" down from the top main beam and center the storage bracket in that spot (Figure 1).
- 2. Place multi coupler block in the storage bracket to make sure that there is enough hose to reach the mounting location.
- 3. Mark and drill the four holes using the storage bracket and template. Secure storage bracket with four carriage bolts (LAN18A) and four lock nuts (LAN3718).