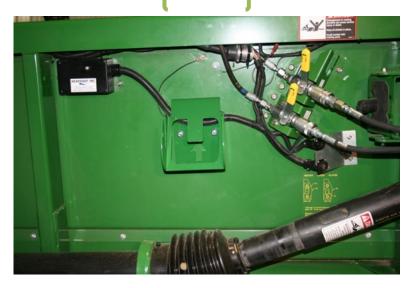

#### Refer to Figures 1 & 2

- 1. On the left side of the feeder house opening locate a spot 24" from the feeder house opening and 12" down from the top main beam and center the storage bracket in that spot (Figure 1).
- 2. Place multi coupler block in the storage bracket to make sure that there is enough hose to reach the mounting location.
- 3. Mark and drill the four holes using the storage bracket and template. Secure storage bracket with four carriage bolts (LAN18A) and four lock nuts (LAN3718).