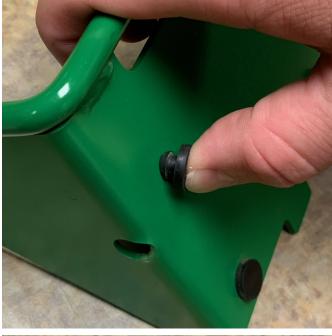

#### Refer to Figures 1—3

- 1. Press the rubber bumpers into the adapter as shown.
- 2. Test if pin fits in the holes of the original mount. If not, drill out to 29/64" on both sides.

Figure 3

Figure 2