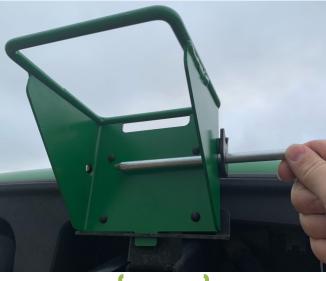

#### Kit Installation

Figure 4

#### Refer to Figures 4—6

- 4. Slide the bottom tab into the mounts slot.
- 5. Insert the pin through the mount, adapter and out the other side.
- 6. Fasten with the hairpin.

Figure 5

For further technical assistance,