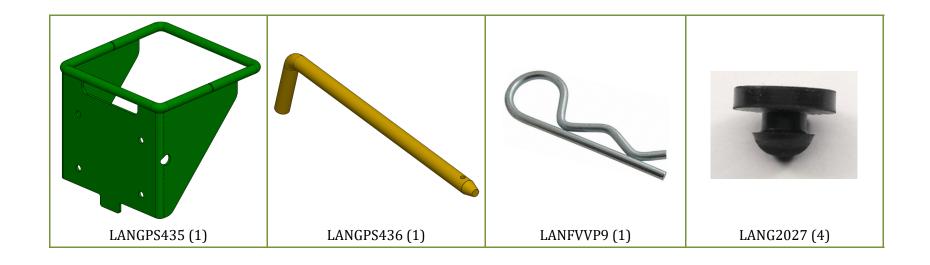

### Parts List

| Part Numbers | Description                            | Qty |
|--------------|----------------------------------------|-----|
| LANGPS435    | JD Deluxe-on-Original Adapter Weldment | 1   |
| LANGPS436    | 3/8" Bent Pin, Zinc                    | 1   |
| LANFVVP9     | Hairpin, 0.073-0.38 x 1.44             | 1   |
| LANG2027     | Rubber Push-in Bumper                  | 4   |