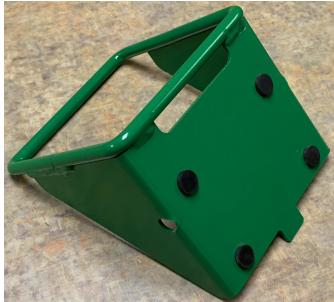

#### Refer to Figures 1—3

- 1. Press the rubber bumpers into the adapter as shown.
- 2. Test if pin fits in the holes of the original mount. If not, drill out to 29/64" on both sides.

Figure 3

Figure 2