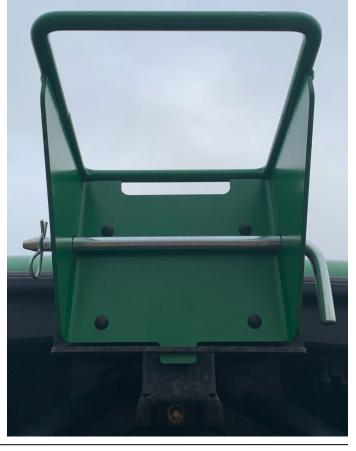

#### Kit Installation

Figure 4

#### Refer to Figures 4—6

- 4. Slide the bottom tab into the mounts slot.
- 5. Insert the pin through the mount, adapter and out the other side.
- 6. Fasten with the hairpin.

Figure 5

For further technical assistance,