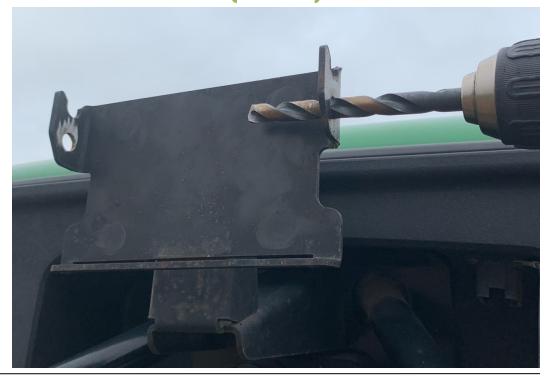

#### Refer to Figures 1—3

- 1. Press the rubber bumpers into the adapter as shown.
- 2. Test if pin fits in the holes of the original mount. If not, drill out to 29/64" on both sides.

Figure 3

Figure 2