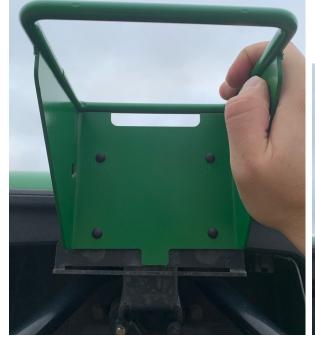

## Kit Installation

Figure 1

#### Refer to Figures 1—3

- 1. Press the rubber bumpers into the adapter as shown.
- 2. Test if pin fits in the holes of the original mount. If not, drill out to 29/64" on both sides.

Figure 3

Figure 2