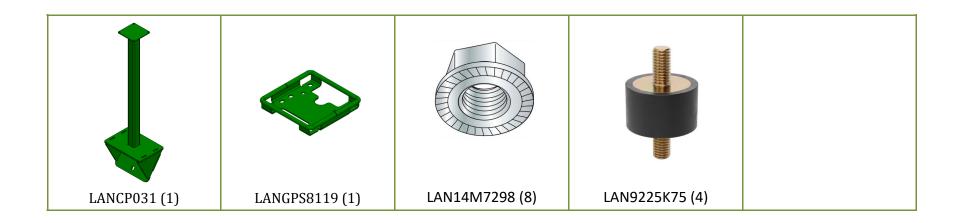

## Parts List

| Part Numbers | Description                        | Qty |
|--------------|------------------------------------|-----|
| LANCP031     | Planter GPS Mount                  | 1   |
| LANGPS8119   | Starfire Deluxe Shroud Mount       | 1   |
| LAN14M7298   | M8-1.25 Metric Serrated Flange Nut | 8   |
| LAN9225K75   | M8x1.25mm Vibration Damping Mount  | 4   |