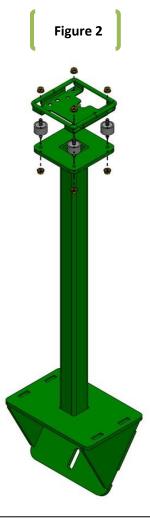

### **Refer to Figure 2**

3. Lastly, mount Starfire Deluxe Shroud Mount (LANGPS8119) on top of Planter GPS Upright Mount (LANGPS001). Use four (4) Vibration Dampening Mounts (LAN9225K75) and eight (8) M8 Serrated Flange Nuts (LAN14M7298). When all hardware is in place, tighten to secure mount. Do not over tighten.