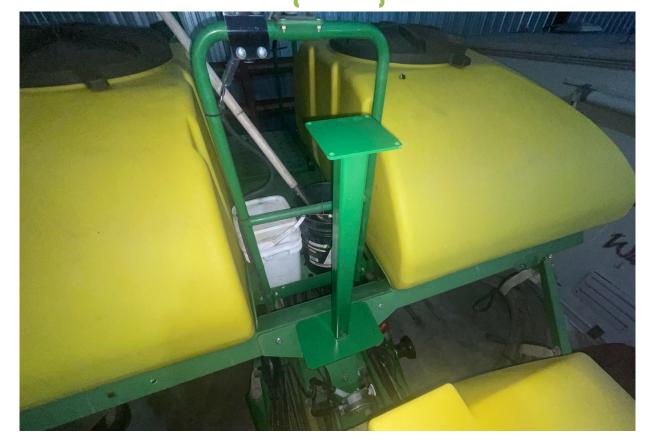

### Refer to Figure 1

- 1. Remove the (3) factory bolts at the center of the planter at the end of the walking platform.
- 2. Install the LANCP031 on top of the frame tube using the factory hardware. Tighten the hardware.