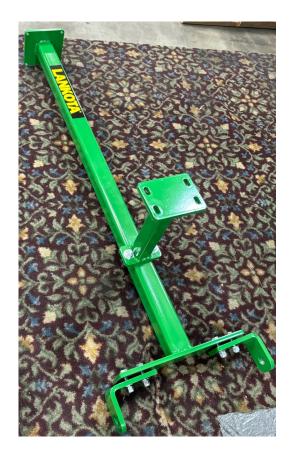

#### Refer to Figures 2 & 3

- 3. Once bolts have been loosely installed, take mount to planter and install GPS bent Mount Brackets (LANGPS003) to tabs on angled box tube. Use 2 of the 5/8" x 2" Gr. 5 bolts (LAN26B00), 4 of the 5/8" flat washers (LANFWS57), and 2 5/8" Nyloc nuts (LAN1626000).
- 4. Swing GPS Adaptor Mount up and attach GPS Cross Mount (LANGPS002) to round tube on railing. Use 2 Steel U-Bolts (LANFH1KRP) with 4 of the 3/8" flat washers (LANFWS53) and 4 of the 3/8" Nyloc nuts (LAN1618000).

Figure 2

Figure 3