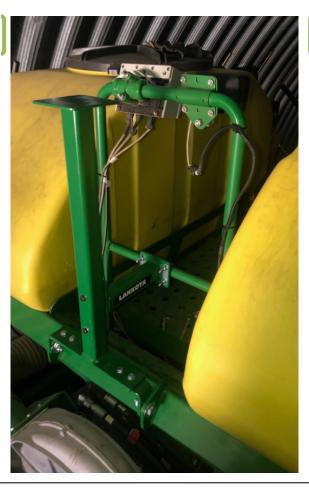

#### Refer to Figures 2 & 3

- 3. Once bolts have been loosely installed, take mount to planter and install GPS bent Mount Brackets (LANGPS003) to tabs on angled box tube. Use 2 of the 5/8" x 2" Gr. 5 bolts (LAN26B00), 4 of the 5/8" flat washers (LANFWS57), and 2 5/8" Nyloc nuts (LAN1626000).
- 4. Swing GPS Adaptor Mount up and attach GPS Cross Mount (LANGPS002) to round tube on railing. Use 2 Steel U-Bolts (LANFH1KRP) with 4 of the 3/8" flat washers (LANFWS53) and 4 of the 3/8" Nyloc nuts (LAN1618000).

Figure 2

Figure 3

#### Refer to Figure 4 & 5

- 5. Once you have GPS Adaptor Mount centered and in place, tighten all hardware to lock mount in place.
- 6. Lastly, mount Starfire Deluxe Shroud Mount (LANGPS8119) on top of Planter GPS Upright Mount (LANGPS001). Use four (4) Vibration Dampening Mounts (LAN9225K75) and eight (8) M8 Serrated Flange Nuts (LAN14M7298). When all hardware is in place, tighten to secure mount. Do not over tighten.

Figure 4

Figure 5

For further technical assistance,

Call Lankota Inc. at:

1-866-526-5682