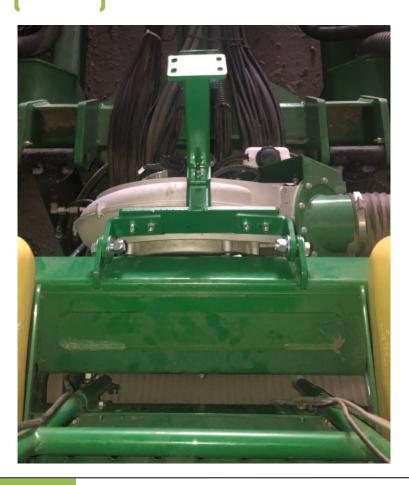

#### Refer to Figures 2 & 3

- 3. Once bolts have been loosely installed, take mount to planter and install GPS bent Mount Brackets (LANGPS003) to tabs on angled box tube. Use 2 of the 5/8" x 2" Gr. 5 bolts (LAN26B00), 4 of the 5/8" flat washers (LANFWS57), and 2 5/8" Nyloc nuts (LAN1626000).
- 4. Swing GPS Adaptor Mount up and attach GPS Cross Mount (LANGPS002) to round tube on railing. Use 2 Steel U-Bolts (LANFH1KRP) with 4 of the 3/8" flat washers (LANFWS53) and 4 of the 3/8" Nyloc nuts (LAN1618000).

Figure 2

Figure 3