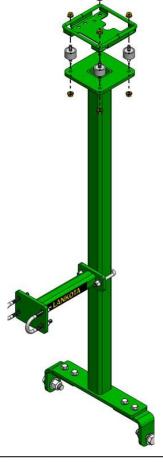

#### Refer to Figures 1

- 1. Loosely assemble both Bent Mount Brackets (LANGPS003) to the bottom of the GPS Upright Mount (LANGPS001) using 4 of the 3/8" x 1.5" bolts (REDB306), 8 of the 3/8" flat washers (LANFWS53), and 4 of the 3/8" Nyloc nuts (LAN1618000).
- 2. Next, loosely assemble GPS Cross Mount (LANGPS002) to Upright Mount (LANGPS001) using Square U-Bolt (LAN3060T269), 2 of the 3/8" flat washers (LANFWS53), and 2 of the 3/8" Nyloc nuts (LAN1618000).

Figure 1