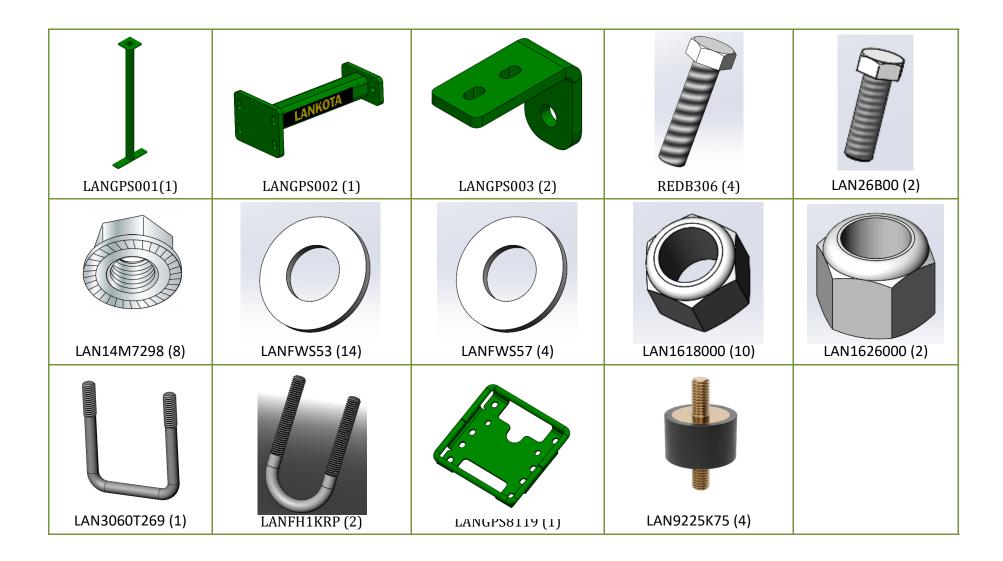

#### Refer to Figures 1

- 1. Loosely assemble both Bent Mount Brackets (LANGPS003) to the bottom of the GPS Upright Mount (LANGPS001) using 4 of the 3/8" x 1.5" bolts (REDB306), 8 of the 3/8" flat washers (LANFWS53), and 4 of the 3/8" Nyloc nuts (LAN1618000).
- 2. Next, loosely assemble GPS Cross Mount (LANGPS002) to Upright Mount (LANGPS001) using Square U-Bolt (LAN3060T269), 2 of the 3/8" flat washers (LANFWS53), and 2 of the 3/8" Nyloc nuts (LAN1618000).

Figure 1