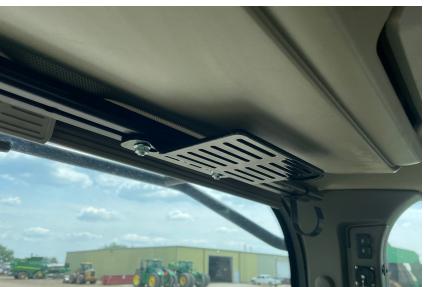

#### **Refer to Figures**

- 1. There are 2 mounting locations. First, located on right rear cab post. Remove thread covers and install CB Monitor Bracket (LANMBJD050) using (2) M10 x 20 Flange bolt (LAN19M7784).
- 2. Second, slotted rail located on the top right side of roof. Install CB Monitor Bracket (LANMBJD050) using (2) carriage bolts (LANFXG26) and (2) serrated flange nuts (LANNAS2). NOTE: Rail location only available with 7RXXX, 8RXXX, & 9RXXX Tractors.