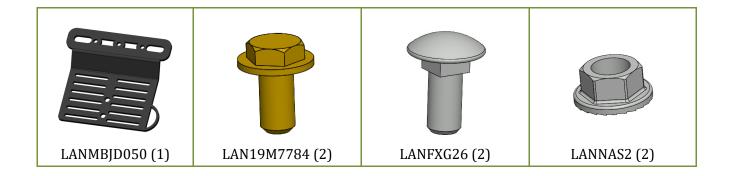

### Parts List

| Part Numbers | Description                             | Qty |
|--------------|-----------------------------------------|-----|
| LANMBJD050   | CB Bracket for 7R, 8R, & 9R JD Tractors | 1   |
| LAN19M7784   | Flange Bolt—M10-1.5 X 20, Gr. 10.9      | 2   |
| LANFXG26     | Carriage Bolt .3125" - 18 X .75"        | 2   |
| LANNAS2      | Serrated Flange nut—.3125"-18, Gr.5     | 2   |