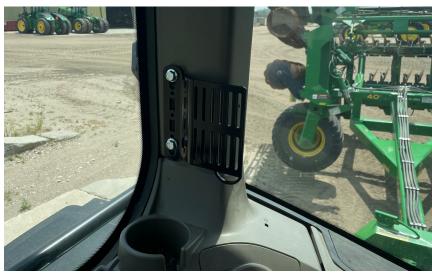

#### **Refer to Figures**

- 1. There are 2 mounting locations. First, located on right rear cab post. Remove thread covers and install CB Monitor Bracket (LANMBJD050) using (2) M10 x 20 Flange bolt (LAN19M7784).
- 2. Second, slotted rail located on the top right side of roof. Install CB Monitor Bracket (LANMBJD050) using (2) carriage bolts (LANFXG26) and (2) serrated flange nuts (LANNAS2). NOTE: Rail location only available with 7RXXX, 8RXXX, & 9RXXX Tractors.