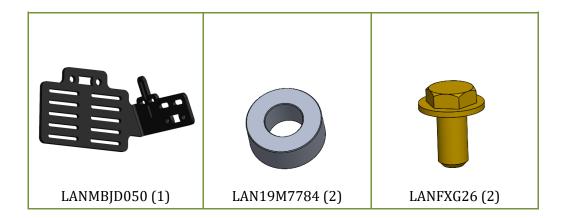

### Parts List

| Part Numbers | Description                                    | Qty |
|--------------|------------------------------------------------|-----|
| LANMBJD055   | CB Bracket for 70 Series and older JD Combines | 1   |
| LANMBJD056   | Aluminum Spacer                                | 4   |
| LANFE62P     | Flange bolt—M6-1.0 X 25, Gr 8.8                | 2   |

#### **Refer to Figures**

- 1. Install CB Monitor Bracket (LANMBJD055) using (2) M6 Flange bolts (LANFE62P) to right rear cab post.
- 2. Provided are (4) aluminum spacers (LANMBJD056) to shim mount further away from cab post.
- 3. Once in desired location, tighten hardware.