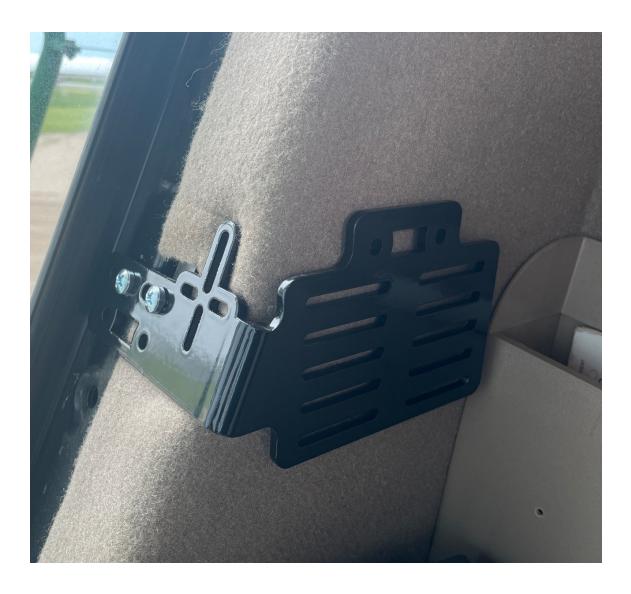

#### **Refer to Figures**

- 1. Install CB Monitor Bracket (LANMBJD055) using (2) M6 Flange bolts (LANFE62P) to right rear cab post.
- 2. Provided are (4) aluminum spacers (LANMBJD056) to shim mount further away from cab post.
- 3. Once in desired location, tighten hardware.