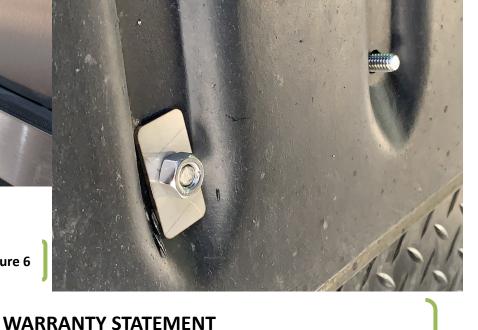

## Kit Installation

- 4. Using a 11/32" drill bit, through the shown holes, drill holes in the fender.
- 5. Push a 5/16" bolt and washer through the holes.
- Secure them in place with an anti-tear out plate (LANMF07) and a 5/16" top lock nut. 6.
- Tighten all hardware. 7.
- Repeat on other wheel. 8.

0 0

3/12/2021 Page | 4 www.lankota.com | Lankota Inc.

Figure 6

Lankota Warranty only covers products produced by LANKOTA and does not cover parts made and/or sold by other aftermarket manufacturers, or the original manufacturer, or that were part of the original equipment's construction.