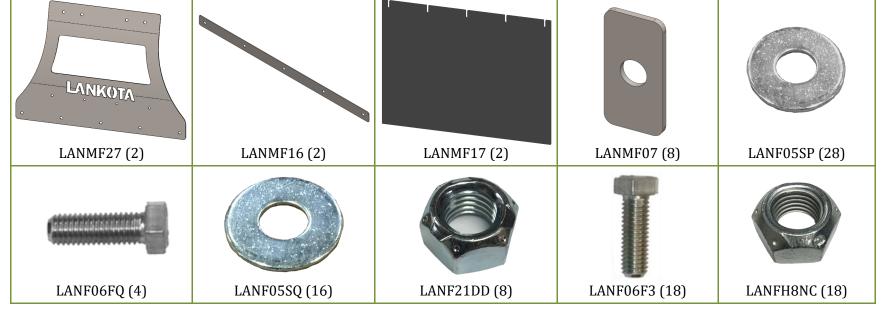

#### Parts List

| Part Numbers | Description                    | Qty |
|--------------|--------------------------------|-----|
| LANMF27      | Sprayer Mud Flap Mount         | 2   |
| LANMF16      | Mud Flap Clamp Plate           | 2   |
| LANMF17      | Sprayer Mud Flap (28x20)       | 2   |
| LANMF07      | Anti-Tear Out Plate            | 8   |
| LANMFBH1     | 5/16" Mud Flap Bag of Hardware | 3   |
| LANF05SP     | 5/16" Stainless Flat Washer    | 10  |
| LANFH8NC     | 5/16" Stainless Top Lock Nut   | 6   |
| LANF06F3     | 5/16" x 1" Stainless Hex Bolt  | 6   |
| LANMFBH2     | 3/8" Mud Flap Bag of Hardware  | 2   |
| LANF06FQ     | 3/8" x 1.5" Stainless Hex Bolt | 4   |
| LANF05SQ     | 3/8" Stainless Flat Washer     | 8   |
| LANF21DD     | 3/8" Stainless Top Lock Nut    | 4   |
|              |                                |     |
|              |                                |     |
|              |                                |     |