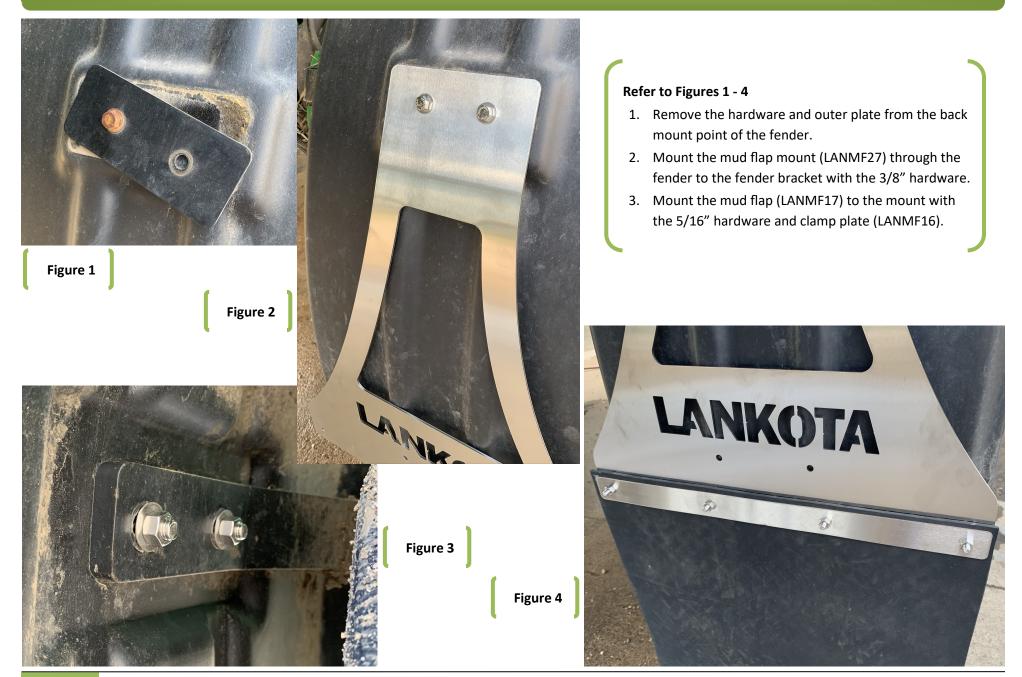

### **Kit Installation**

Page | 33/12/2021www.lankota.comLankota Inc.

John Deere and JD are registered trademarks of Deere & Company. Lankota is a registered trademark of Lankota Group.

## Kit Installation

- 4. Using a 11/32" drill bit, through the shown holes, drill holes in the fender.
- 5. Push a 5/16" bolt and washer through the holes.
- Secure them in place with an anti-tear out plate (LANMF07) and a 5/16" top lock nut. 6.
- Tighten all hardware. 7.
- Repeat on other wheel. 8.