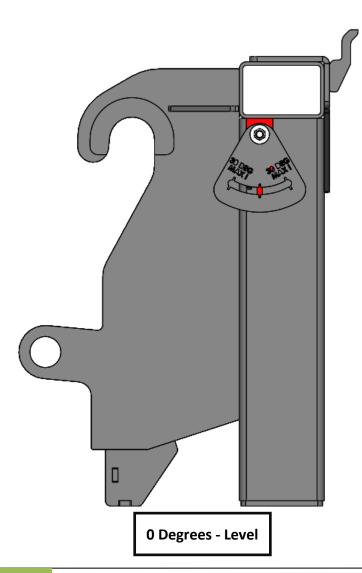

## **Device Limitations**

WARNING: When using the Lankota payloader head mover, ALWAYS keep the head mover level (0 degrees) while the payloader is in motion. NEVER exceed a 30 degree forward tip angle from level. Going beyond this angle can create a dangerous situation where the hooks can be overloaded and/or the header could slip off the head mover (See Figure 1). **NEVER** allow personnel underneath the header while supported by the payloader or the Lankota head mover.

Figure 1

**Indicator shows** maximum angle of 30 degrees 30 degrees **30 Degrees Tipped Forward** 