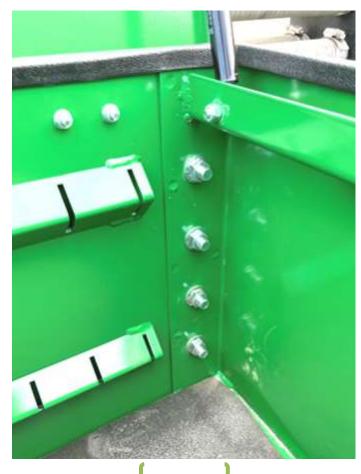

#### Refer to Figures 3—5

- 2. Install a clamp plate (LANTB038) by the modified bolt and hang it with a 5/8" x 9" bolt (LANFHFNJH) by setting the head in the top hex cutout.
- 3. Slide the upright mount (LANTB037) onto the bolt and fasten with a 5/8" washer and lock nut. Note: The toolbox sits within the uprights.
- 4. Install another bolt in the bottom of the clamp plate and fasten.
- 5. Square the mount with the frame and tighten.

Figure 3

Figure 5

Figure 4