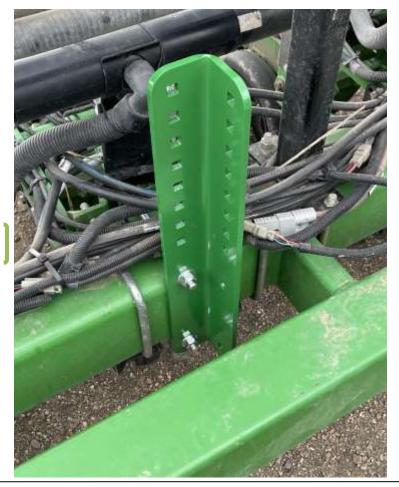

#### Refer to Figures 6-8

- 6. Measure 39" from the first set of bolts and that is where the 2nd mount goes.
- Repeat the previous steps, but leave the mount loose enough to slide.
- 8. Set the toolbox on the frame and install it with the 1/2" carriage bolts and flange nuts at your desired height.
- 9. When the toolbox is completely installed and 1/2" hardware tightened, go back down and tighten the 2nd mounts 5/8" bolts.

Figure 7

For further technical assistance,

Call Lankota Inc. at:

1-866-526-5682