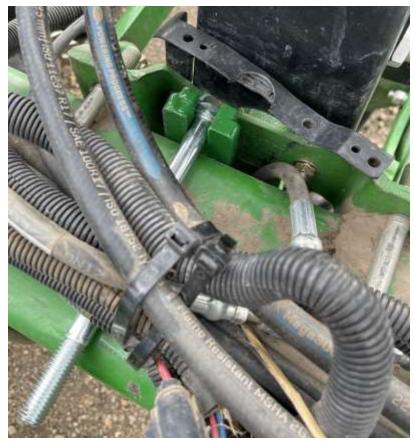

#### Refer to Figures 3—5

- 2. Install a clamp plate (LANTB038) by the modified bolt and hang it with a 5/8" x 9" bolt (LANFHFNJH) by setting the head in the top hex cutout.
- 3. Slide the upright mount (LANTB037) onto the bolt and fasten with a 5/8" washer and lock nut. Note: The toolbox sits within the uprights.
- 4. Install another bolt in the bottom of the clamp plate and fasten.
- 5. Square the mount with the frame and tighten.

Figure 3

Figure 5

Figure 4