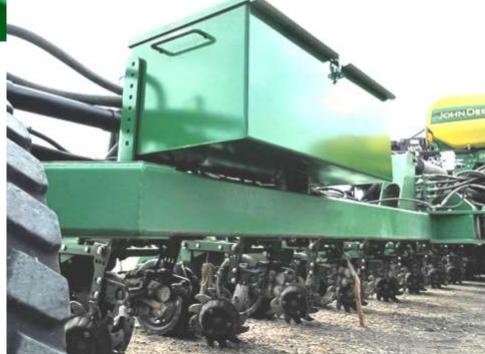

#### Refer to Figures 6-8

- 6. Measure 39" from the first set of bolts and that is where the 2nd mount goes.
- Repeat the previous steps, but leave the mount loose enough to slide.
- 8. Set the toolbox on the frame and install it with the 1/2" carriage bolts and flange nuts at your desired height.
- 9. When the toolbox is completely installed and 1/2" hardware tightened, go back down and tighten the 2nd mounts 5/8" bolts.