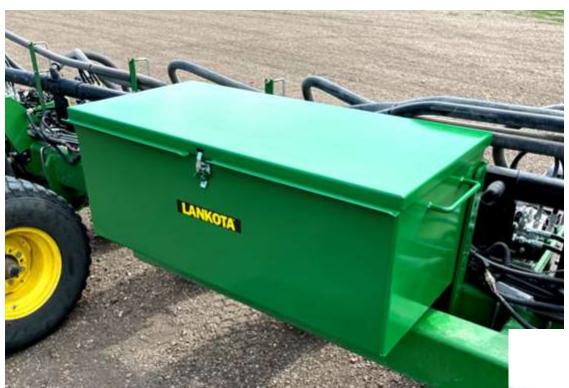

#### Refer to Figures 6-8

- 6. Measure 39" from the first set of bolts and that is where the 2nd mount goes.
- Repeat the previous steps, but leave the mount loose enough to slide.
- 8. Set the toolbox on the frame and install it with the 1/2" carriage bolts and flange nuts at your desired height.
- 9. When the toolbox is completely installed and 1/2" hardware tightened, go back down and tighten the 2nd mounts 5/8" bolts.