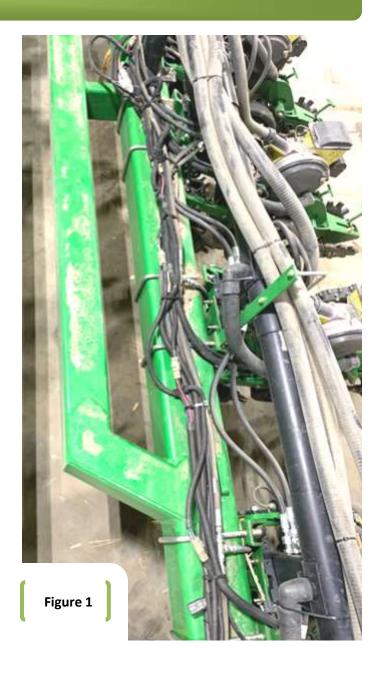

#### Refer to Figures 3—5

- 2. Install a clamp plate (LANTB038) by the modified bolt and hang it with a 5/8" x 9" bolt (LANFHFNJH) by setting the head in the top hex cutout.
- 3. Slide the upright mount (LANTB037) onto the bolt and fasten with a 5/8" washer and lock nut. Note: The toolbox sits within the uprights.
- 4. Install another bolt in the bottom of the clamp plate and fasten.
- 5. Square the mount with the frame and tighten.

Figure 3

Figure 5

Figure 4