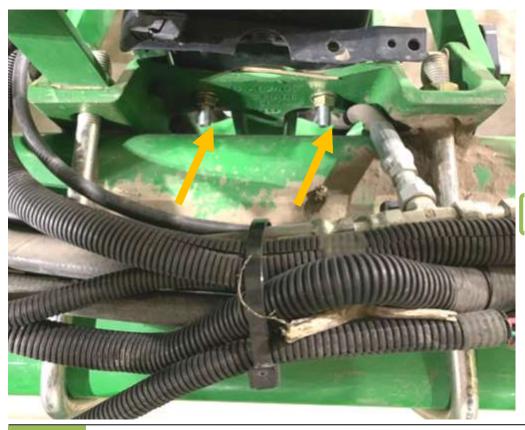

#### Refer to Figures 1 & 2

- When installed, the mounting bolts are 39.1" apart. On a 30" planter, this requires that one set of bolts go inline with a row unit.
- Select where the toolbox will mount using that knowledge.
- 1. To install the first mount, hardware may need to be shortened/ exchanged. One of the indicated bolts must not go past the nut.

Figure 2