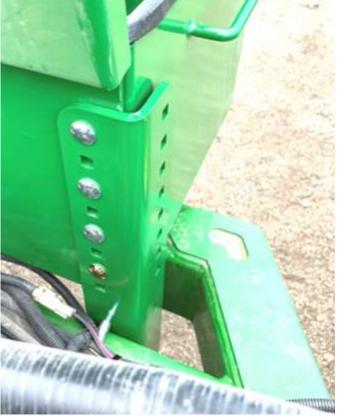

#### Refer to Figures 3—5

- 2. Install a clamp plate (LANTB038) by the modified bolt and hang it with a 5/8" x 9" bolt (LANFHFNJH) by setting the head in the top hex cutout.
- 3. Slide the upright mount (LANTB037) onto the bolt and fasten with a 5/8" washer and lock nut. Note: The toolbox sits within the uprights.
- 4. Install another bolt in the bottom of the clamp plate and fasten.
- 5. Square the mount with the frame and tighten.

Figure 3

Figure 5

Figure 4