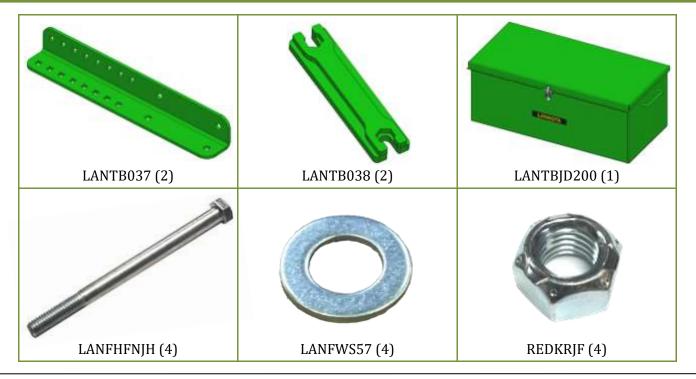

# Numerical Parts List

| Part Numbers | Description                         | Qty |
|--------------|-------------------------------------|-----|
| LANTB037     | Toolbox Upright Mount, Planter Wing | 2   |
| LANTB038     | Toolbox Mount Clamp, Planter Wing   | 2   |
| LANFHFNJH    | 5/8" x 9" Hex Bolt                  | 4   |
| LANFWS57     | 5/8" SAE Flat Washer                | 4   |
| REDKRJF      | 5/8" Top Lock Nut                   | 4   |
| LANTBJD200   | Toolbox Assembly                    | 1   |

## Pictorial Parts List