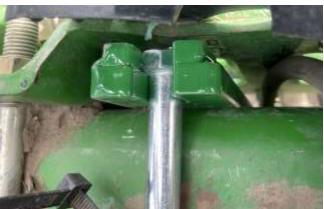

#### Refer to Figures 1 & 2

- When installed, the mounting bolts are 39.1" apart. On a 30" planter, this requires that one set of bolts go inline with a row unit.
- Select where the toolbox will mount using that knowledge.
- 1. To install the first mount, hardware may need to be shortened/ exchanged. One of the indicated bolts must not go past the nut.

Figure 2