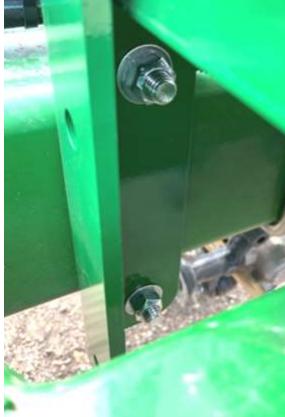

#### Refer to Figures 1 & 2

- When installed, the mounting bolts are 39.1" apart. On a 30" planter, this requires that one set of bolts go inline with a row unit.
- Select where the toolbox will mount using that knowledge.
- 1. To install the first mount, hardware may need to be shortened/ exchanged. One of the indicated bolts must not go past the nut.

#### Refer to Figures 3—5

- 2. Install a clamp plate (LANTB038) by the modified bolt and hang it with a 5/8" x 9" bolt (LANFHFNJH) by setting the head in the top hex cutout.
- 3. Slide the upright mount (LANTB037) onto the bolt and fasten with a 5/8" washer and lock nut. Note: The toolbox sits within the uprights.
- 4. Install another bolt in the bottom of the clamp plate and fasten.
- 5. Square the mount with the frame and tighten.