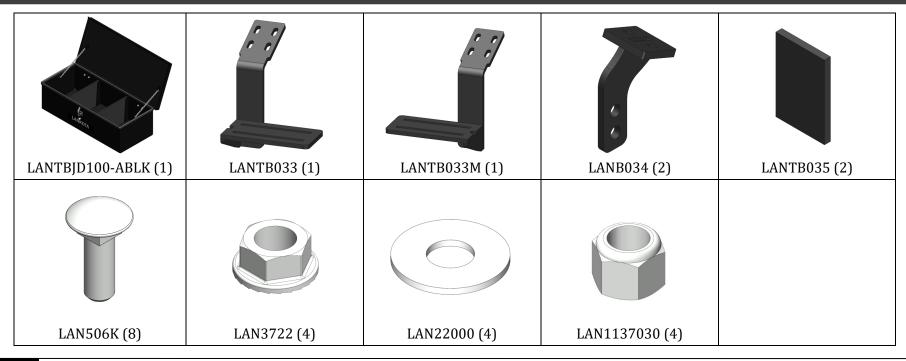

#### Refer to Figures 1 & 2

- 1. Check that the bottom/back section of the toolbox mounts (LANTB033 & LANTB033M) are clean and dry.
- 2. Remove the adhesive protecting paper from the rubber pads (LANTB035).
- 3. Stick the rubber pads to the bottom/back side of the toolbox mounts as shown in Figure 1 & 2.