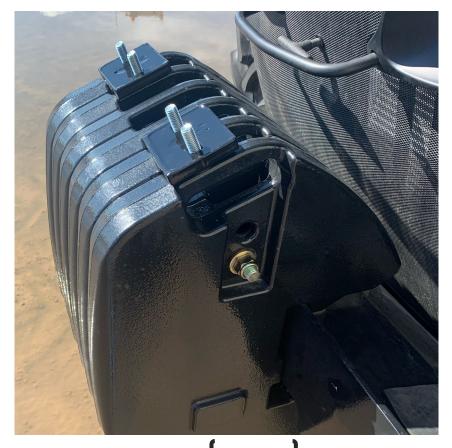

#### Refer to Figures 3 & 4

- 4. Remove the weight clamping bolt holding the weights together.
- 5. Place two 1/2" x 1 1/2" carriage bolts (LAN506K) in each of the toolbox mounting hooks (LANTB034) and place them down between the weight handles, centered across the tractor. Note: Leave three open weight handle spaces between the two toolbox mounting hooks.
- 6. Replace the weight clamping bolt through the toolbox mounting hooks and the weights and tighten.

Figure 3

Figure 4