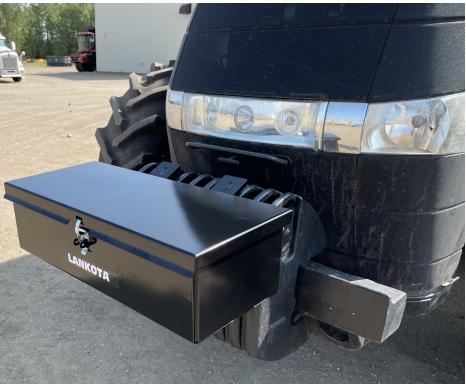

#### Refer to Figures 5 & 6

- 7. Hang the toolbox mount (LANTB033) on the 1/2" carriage bolts. Depending which weights are equipped will determine which mounting slots will be used.
- 8. Slide the toolbox mount as far up at possible on the toolbox mounting hook (LANTB034) as possible, and tighten two 1/2" serrated flange nuts (LAN3722) on the bolts. The rubber pad on the back of the toolbox mount should be firmly seated against the weights.
- 9. Repeat Steps 4 & 5 for the opposite toolbox mount (LANTB033M).
- 10. Place the toolbox (LANTBHD100-ABLK) on the toolbox mounts and bolt it with four 1/2" x 1 1/2" carriage bolts (LAN506K), 1/2" washers (LAN22000), and 1/2" nyloc nuts (LAN1137030).

Figure 5

Figure 6

For further technical assistance,

Call Lankota Inc. at:

1-866-526-5682

Page | 6