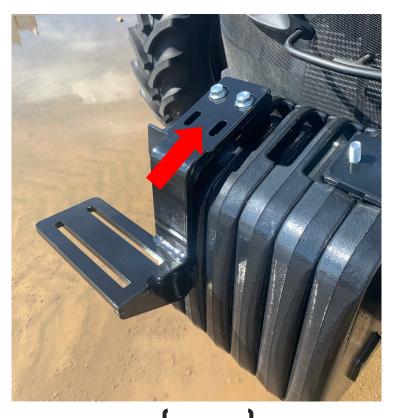

#### Refer to Figures 3 & 4

- 4. Remove the weight clamping bolt holding the weights together.
- 5. Place two 1/2" x 1 1/2" carriage bolts (LAN506K) in each of the toolbox mounting hooks (LANTB034) and place them down between the weight handles, centered across the tractor. Note: Leave three open weight handle spaces between the two toolbox mounting hooks.
- 6. Replace the weight clamping bolt through the toolbox mounting hooks and the weights and tighten.

Figure 3

Figure 4