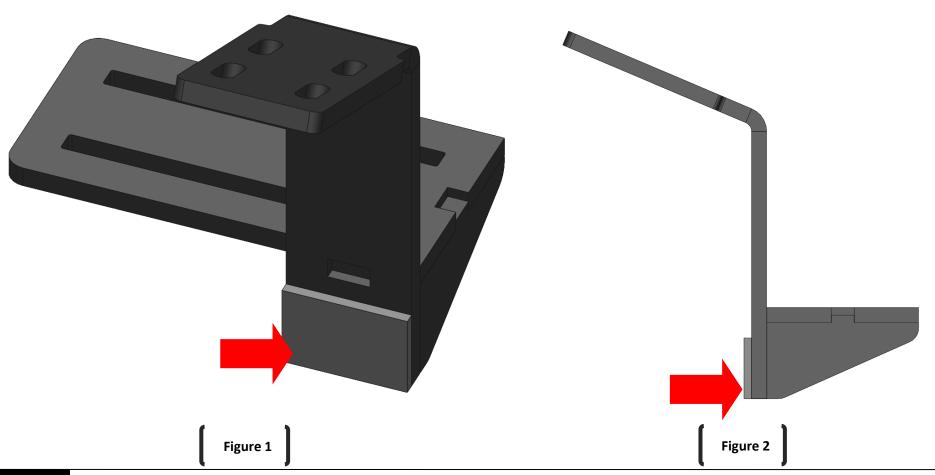

#### Refer to Figures 1 & 2

- 1. Check that the bottom/back section of the toolbox mounts (LANTB033 & LANTB033M) are clean and dry.
- 2. Remove the adhesive protecting paper from the rubber pads (LANTB035).
- 3. Stick the rubber pads to the bottom/back side of the toolbox mounts as shown in Figure 1 & 2.