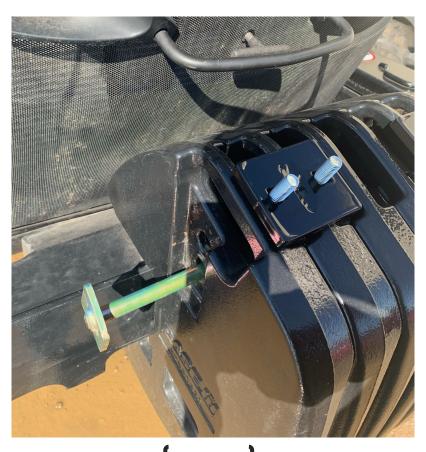

#### Refer to Figures 3 & 4

- 4. Remove the weight clamping bolt holding the weights together.
- 5. Place two 1/2" x 1 1/2" carriage bolts (LAN506K) in each of the toolbox mounting hooks (LANTB034) and place them down between the weight handles, centered across the tractor. Note: Leave three open weight handle spaces between the two toolbox mounting hooks.
- 6. Replace the weight clamping bolt through the toolbox mounting hooks and the weights and tighten.

Figure 3

Figure 4