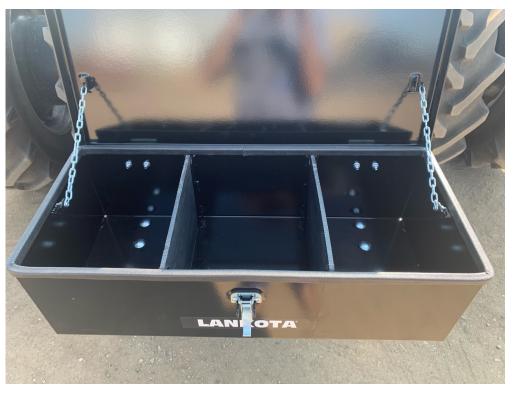

# **Numerical Parts List**

| art Numbers     | Description                 | Qty |
|-----------------|-----------------------------|-----|
| LANTBJD100-ABLK | Toolbox Assembly            | 1   |
| LANTB033        | Toolbox Mount               | 1   |
| LANTB033M       | Toolbox Mount Opposite      | 1   |
| LANTB034        | Toolbox Mounting Hook       | 2   |
| LANTB035        | Rubber Pad                  | 2   |
| LAN506K         | 1/2" x 1 1/2" Carriage Bolt | 8   |
| LAN3722         | 1/2" Serrated Flange Nut    | 4   |
| LAN22000        | 1/2" Washer                 | 4   |
| LAN1137030      | 1/2" Nyloc Nut              | 4   |