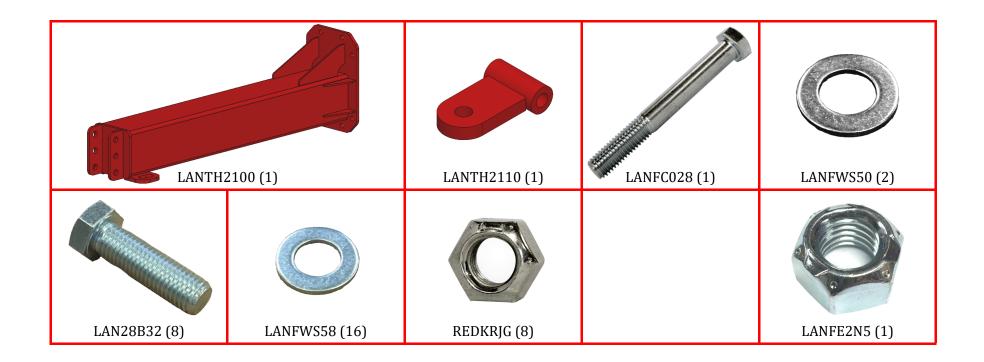

## Parts List

| Part Numbers | Description                | Qty |
|--------------|----------------------------|-----|
| LANTH2100    | Rear Hitch Weldment        | 1   |
| LANTH2110    | Swivel Clevis Hitch        | 1   |
| LANFC028     | 1"-8 x 7", Gr 8 Hex Bolt   | 1   |
| LANFWS50     | 1" SAE Washer              | 2   |
| LANFE2N5     | 1" Top Lock Nut            | 1   |
| LAN28B32     | 3/4" x 2.5", Gr 8 Hex Bolt | 8   |
| LANFWS58     | 3/4" SAE Washer            | 16  |
| REDKRJG      | 3/4" Top Lock Nut          | 8   |