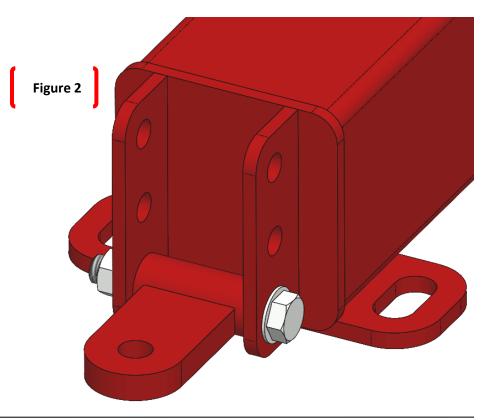

#### Refer to Figures 1 & 2

- 1. Fasten the main weldment to the OEM mount plate on the rear of the planter with the provided 3/4" hardware.
- 2. Connect the swivel hitch to the weldment with the 1" hardware. Three different positions are available to keep the trailer hitch as level in the field as possible.
- 3. When hooking up a trailer, attach the safety chains to the slots on the sides.