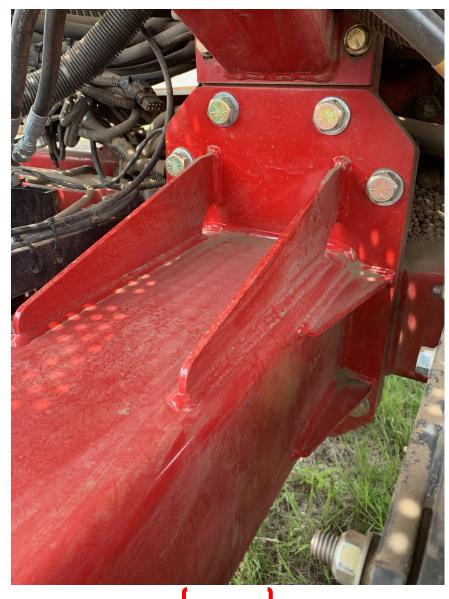

#### Figure 1

#### Refer to Figures 1 & 2

- 1. Fasten the main weldment to the OEM mount plate on the rear of the planter with the provided 3/4" hardware.
- 2. Connect the swivel hitch to the weldment with the 1" hardware. Three different positions are available to keep the trailer hitch as level in the field as possible.
- 3. When hooking up a trailer, attach the safety chains to the slots on the sides.